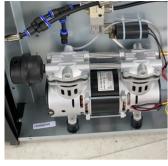

Snažni unutarnji zračni kompresor bez ulja može omogućiti dovoljno visok tlak zraka za maksimalni rez od 16mm na mekom čeliku.

### **HLAÐENJE VENTILATOROM**

Snažan ventilator i poseban unutarnji inženjerski dizajn za učinkovito hlađenje i sprječavanje dotoka nečistoća i prašine na osjetljive elektroničke dijelove.

Unutarnji kompresor za izuzetno laku prenosivost