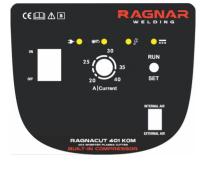

#### RagnaCut 401 KOM kratki pregled

RagnaCut 401 KOM je monofazni inverterski uređaj za rezanje plazmom s ugrađenim kompresorom. Ima jedinstvenu mogućnost dvojake uporabe i to korištenje ugrađenog kompresora i korištenje vanjskog kompresora.

Snažni unutarnji zračni kompresor bez ulja može omogućiti dovoljno visok tlak zraka za maksimalni rez od 16mm na mekom čeliku.

## RAGNACUT 401 KOM TECHNICAL DATA

| PARAMETERS                     |                      |  |
|--------------------------------|----------------------|--|
| Ulazna snaga (V)               | 1ph 230±10%          |  |
| Frekvencija (Hz)               | 50/60                |  |
| Nazivna ulazna struja (A)      | 32.8                 |  |
| Nazivna ulazna snaga (KW)      | 7.8                  |  |
| Max napon bez opterećenja (V)  | 382                  |  |
| Raspon podešavanja struje (A)  | 20~40                |  |
| Radni ciklus (40°C, 10 minuta) | 30% 40A<br>100% 22 A |  |
| Neto težina(Kg)                | 20.8                 |  |
| Dimenzije (mm)                 | 630*220*407          |  |
| Circuit                        | JD03-A1 30A          |  |
| Zaštitni razred                | IP21S                |  |
| Hlađenje                       | AF                   |  |