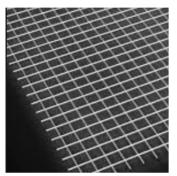

Dolazi sa unutarnjim i vanjskim dvostupanjskim separatorom zraka/ulja te filtrom s reduktorom tlaka i manometrom.

Izvrsna mogućnost rezanja na nepravilnim površinama kao što su rešetke.

Vodilica za kružno rezanje za plazma rezač (Opcija)