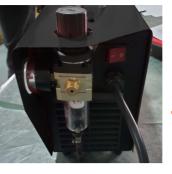

Dolazi sa unutarnjim i vanjskim dvostupanjskim separatorom zraka/ulja te filtrom s reduktorom tlaka i manometrom.

Izvrsna mogućnost rezanja na nepravilnim površinama kao što su rešetke.

Vodilica za kružno rezanje za plazma rezač (Opcija)