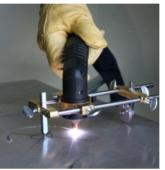

#### RagnaCut 401 KOM kratki pregled

RagnaCut 401 KOM je monofazni inverterski uređaj za rezanje plazmom s ugrađenim kompresorom. Ima jedinstvenu mogućnost dvojake uporabe i to korištenje ugrađenog kompresora i korištenje vanjskog kompresora.

# **REZANJE ZRAČNOM PLAZMOM**

Može rezati većinu metala kao što su meki čelik, nehrđajući čelik, aluminij, bakar, itd.