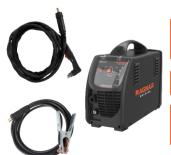

# RAGNACUT 401 KOM UKLJUČUJE SLJEDEĆU OPREMU

RagnaCut 401 KOM uređaj

Pištolj za rezanje IPT-60 6m

Kabal za masu 10mm2 4m i stezaljku za masu 300A

## **RAGNACUT 401 KOM** Informacije o naručivanju i dodatnoj opremi

RC.401.02P - RAGNACUT 401KOM PAKET

RC.401.02 - RagnaCut 401 KOM uređaj

IVT030430-00-B - Pištolj za rezanje IPT-60 6m

RACC.1000001 - Kabal za masu 10mm2 4m i stezaljku za masu 300A